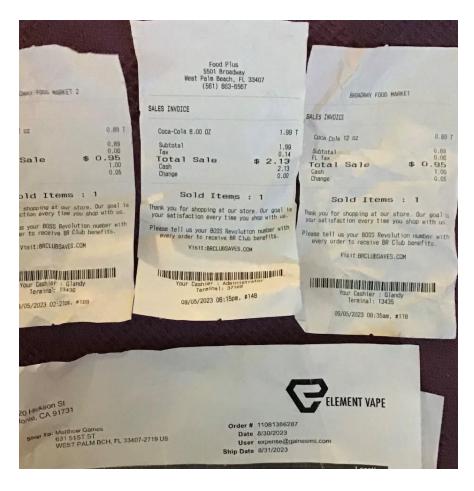

## **Receipts:**

|                                               | BROADWAY FOOD MARKE                                | Т 2                            |
|-----------------------------------------------|----------------------------------------------------|--------------------------------|
| BEDADWAY BP GIANT 101                         | SALES INVOICE                                      |                                |
| 561-840-7575<br>2762441                       | Coca Cola 12 oz<br>Subtotal                        | 0.89 T<br>0.89                 |
| BP<br>4415 BROADWAY AVE<br>WEST PALM BEACH FL | FL Tax<br>Total Sale<br>Cash<br>Change             | <b>\$ 0.95</b><br>1.00<br>0.05 |
| Description Oty Amount<br>NON TAX 1 1.00      | Sold Items :<br>Thank you for shopping at our stor |                                |

| BROADWAY FOOD MARKET 2                                                                                                                                                                                                                                                                                                   | 561<br>27<br>4415 BR                                                                                                                                                                                                                                                                                                                | DIMIE TO<br>BP GIANT 101<br>840-7575<br>62441<br>BP<br>OADWAY AVE<br>M BEACH FL |                                    |
|--------------------------------------------------------------------------------------------------------------------------------------------------------------------------------------------------------------------------------------------------------------------------------------------------------------------------|-------------------------------------------------------------------------------------------------------------------------------------------------------------------------------------------------------------------------------------------------------------------------------------------------------------------------------------|---------------------------------------------------------------------------------|------------------------------------|
| SALES INVOICE                                                                                                                                                                                                                                                                                                            | Description                                                                                                                                                                                                                                                                                                                         | Qty                                                                             | Anount                             |
| Roja 0.99 T                                                                                                                                                                                                                                                                                                              | NON TAX                                                                                                                                                                                                                                                                                                                             |                                                                                 | 1.00                               |
| Subtotal 0.99<br>FL Tax 1 1 06                                                                                                                                                                                                                                                                                           |                                                                                                                                                                                                                                                                                                                                     | Subtonal                                                                        | 1.00                               |
| Total Sale \$ 1.06<br>Cash                                                                                                                                                                                                                                                                                               | Product AL                                                                                                                                                                                                                                                                                                                          | Tax                                                                             | 0.00                               |
| Change 0.00                                                                                                                                                                                                                                                                                                              |                                                                                                                                                                                                                                                                                                                                     | DEBIT \$                                                                        | 1.00                               |
| Sold Items : 1<br>Thank you for shopping at our store. Our goal is<br>your satisfaction every time you shop with us.<br>Pease tell us your BOSS Revolution number with<br>every order to receive BR Club benefits.<br>Visit:BRCLUBSAVES.COM<br>Multiple Cashier : Soldaina<br>Terminal: 13436<br>Og/10/2023 10:57am, #81 | SALE Receipt<br>US DEBIT USD\$1.00<br>Payment from Primar<br>Acct/Card #: *******<br>Entry:Dhip Read<br>Auth #: 403101<br>Resp Code: 000<br>Stan: 04514284539<br>Trace #: 812511<br>Invoics #: 612511<br>Verified By PIN<br>AuthNet: WAE DIR<br>MODE: LesJer<br>AID: AD000000980640<br>BP SITE ID: 276244<br>DEBIT<br>CUSTOMER DOPY | ry Account<br>***0657                                                           |                                    |
|                                                                                                                                                                                                                                                                                                                          | REWARD<br>Acct/Card #: ******<br>Stan: 04514284589                                                                                                                                                                                                                                                                                  |                                                                                 | N<br>1921 1054155<br>3 7 555 54 AM |