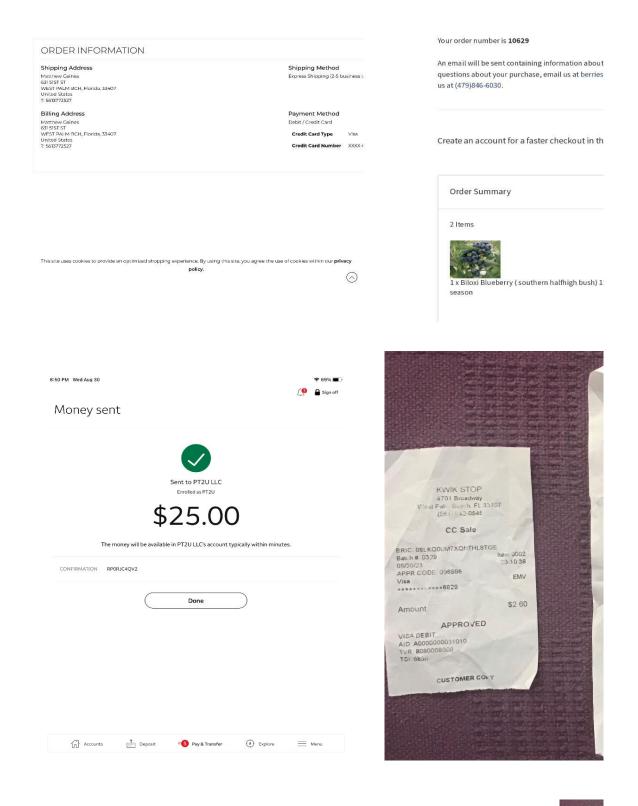

ble in Andrew Proulx's account typically within minutes.

et to Andrew Proulx

奈 92% ■)
(2) ▲ Sign off

| <br>Done |  |  |  |
|----------|--|--|--|
|          |  |  |  |
|          |  |  |  |
|          |  |  |  |
|          |  |  |  |
|          |  |  |  |
|          |  |  |  |
|          |  |  |  |

: 🕫 Pay & Transfer 🚯 Explore 🗮 Menu

'our payment.

.00

Hide Details

\$ 14.00

\$ 46.00

**Billing Information** 

631 51ST ST West Palm Beach FL 33407 15613772527