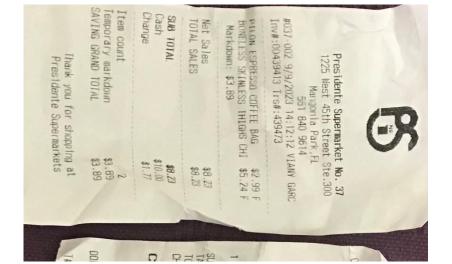

 AID:
 A000000031010

 TVR:
 000000000
 DONE Thank you! CUSTOMER COPY

| Bravo Superan<br>Superior Superan<br>Superior Superan<br>Must Pala bas           | rket             | Presidente Supermarke<br>1225 Hear 45th Straet<br>Kanger 49th Straet<br>1104/0914<br>1104/0914<br>1104/0914 | FL FL                        | BROADWAY B<br>415 Braadway<br>Well Plan Beach, TS                        |                           |
|----------------------------------------------------------------------------------|------------------|-------------------------------------------------------------------------------------------------------------|------------------------------|--------------------------------------------------------------------------|---------------------------|
| #008-003 9/14/2023 16:34:1<br>Inv#:00226133 Trs#:228726                          | 2 DANIEL         | FANTA STRAWBERRY 20 02<br>CUBAN BUNS THE ORIGINAL 8 PA<br>1 # \$2.99 each (20\$2.48)                        | \$1.69 TIF<br>A \$2.59 F     | (561) 840-7575<br>MID 31300326175;<br>EBT Sale                           |                           |
| DAIRY                                                                            | \$3.89 F         | PILON ESPRESSO COFFEE BAG<br>Limited price discount: \$0                                                    | \$2.48 F                     |                                                                          |                           |
| Net Sales<br>TOTAL SALES                                                         | \$3,89<br>\$3.89 | ESSENTIAL EVERYDAY TOMATO K<br>Markdown: \$0.60<br>ARM & HAMMER BAKING SODA                                 | E \$1.39 F<br>\$1.29 F       | BRIC 08FKR/97Y1W5UE97E2<br>Basch # 0580<br>09/14/23<br>A0P/R CODE 000284 | M<br>Rem 0016<br>20 26 07 |
| SUB TOTAL<br>EBT food stamps                                                     | \$3,69<br>\$3,69 | Markdown: \$0.70<br>GROUND BEEF ROUND<br>GROUND BEEF ROUND                                                  | \$8.95 F<br>\$8.88 F         | Amount                                                                   | SWIPED                    |
| Balance                                                                          | \$0.00           | CPN: GROUND BEEF COUPON<br>Elect. Store coupon: \$8.88                                                      | -\$8.88 F                    | Food Balance                                                             | \$5.99                    |
| Ites count<br>TERM. 10:HJ12467476003                                             |                  | Net Sales<br>TOTAL SALES                                                                                    | \$18.39<br>\$18.39           | APPROVED                                                                 | \$34.36                   |
| MERCH.1D:4D/470<br>MODE:Onitre(Issuer)<br>TYPE : Purchase<br>TENDER : Food Stamp | 0999             | SUB TOTAL<br>EBT Lood stamps<br>3 **************0999<br>Balance                                             | \$18.39<br>\$18.39<br>\$0.00 | anting                                                                   |                           |
| CARD : Sector                                                                    |                  | Ites count<br>inited price discount                                                                         | 7<br>\$0.51                  | 1                                                                        |                           |