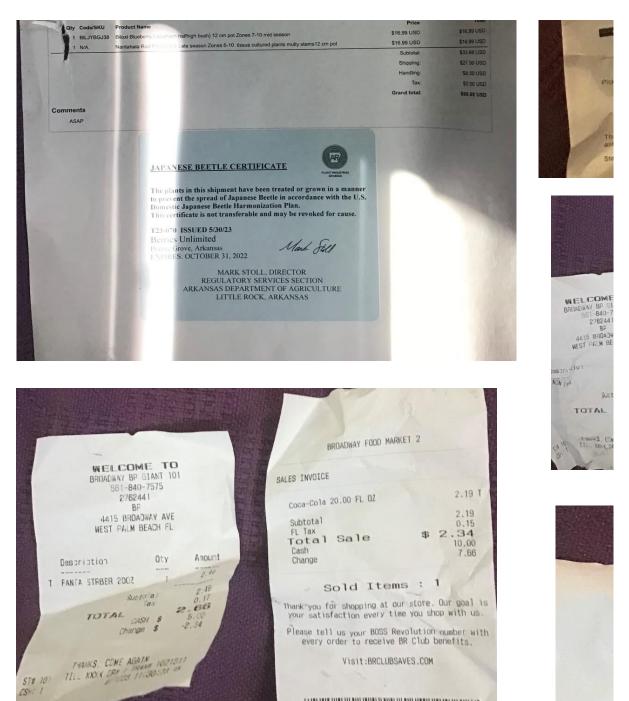

Invoice Number: 437121546 Description: Order #NJIFN

\$16.99

1 x Nantahala Red Primocane Late season Zones 6-10. tissue cultured plants multy stems12 cm pot

| Subtotal | \$33.98 |
|----------|---------|
| Shipping | \$27.50 |
| Handling | \$8.50  |
| Tax      | \$0.00  |
|          |         |

.2 cm pot Zones 7-10 mid

8/30/2023 1:03 PM

Description

\$16.99

ne future

t your purchase. If you have any sunlimitedusa@gmail.com or call Total (USD)

| WELCOME TO<br>BROADWAY BP GIANT 101<br>561-840-7575<br>2762441<br>BP<br>4415 BROADWAY AVE<br>WEST PALM BEACH FL                                                                                     | Presidente Supermarket<br>1225 West 45th Street S<br>Mangonia Park, FL<br>561 840 9614<br>#037-003 9/7/2023 13:49:54 IR<br>Inv#:00222369 Trs#:222374                   | 112.300                      |
|-----------------------------------------------------------------------------------------------------------------------------------------------------------------------------------------------------|------------------------------------------------------------------------------------------------------------------------------------------------------------------------|------------------------------|
| Call         Call         Amount           00 CAN         1         1.49           Subtoral         1.48           Tax         0.10           Troral         CASH \$ 1.60           Change \$ -0.01 | FANTA GRAPE 20 OZ<br>BRILLA WHOLE GRAIN SPAGHETTI<br>RAGU MEAT SAUCE<br>FRESH BONELES CHICKEN BREAST<br>Markdown: \$3.67<br>Net Sales<br>Tax 1 [\$1.69]<br>TOTAL SALES | \$4.991                      |
| THAMKS, COME AGAIN<br>ILL XXXX DR# 1 TRAN# 1021551<br>9/7/23 7:36:37 PM                                                                                                                             | SUB TOTAL<br>Cash<br>Change                                                                                                                                            | \$18.34<br>\$20.00<br>\$1.66 |
|                                                                                                                                                                                                     | Item count<br>Temporary markdown<br>SAVING GRAND TOTAL                                                                                                                 | 4<br>\$3.67<br>\$3.67        |
|                                                                                                                                                                                                     | Thank you for sho<br>Presidente Super                                                                                                                                  |                              |