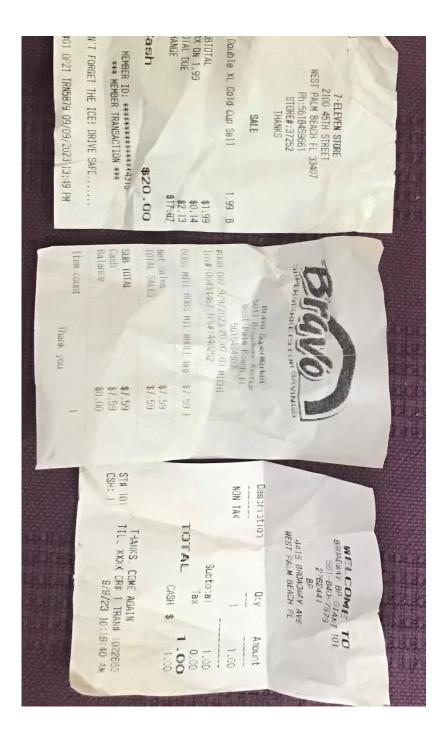

## **Receipts:**

10:11 AM Wed Aug 30

Money sent

( -

The money will be availa

CONFIRMATION RPORJ9LZX2

Accounts Deposit

(

## **Receipts:**

|                                               | BROADWAY FOOD MARKE                                | Т 2                            |
|-----------------------------------------------|----------------------------------------------------|--------------------------------|
| BEDADWAY BP GIANT 101                         | SALES INVOICE                                      |                                |
| 561-840-7575<br>2762441                       | Coca Cola 12 oz<br>Subtotal                        | 0.89 T<br>0.89                 |
| BP<br>4415 BROADWAY AVE<br>WEST PALM BEACH FL | FL Tax<br>Total Sale<br>Cash<br>Change             | <b>\$ 0.95</b><br>1.00<br>0.05 |
| Description Oty Amount<br>NON TAX 1 1.00      | Sold Items :<br>Thank you for shopping at our stor |                                |

| BROADWAY FOOD MARKET 2                                                                                                                                                                                                                                                                                                   | 561<br>27<br>4415 BR                                                                                                                                                                                                                                                                                                                | DIMIE TO<br>BP GIANT 101<br>840-7575<br>62441<br>BP<br>OADWAY AVE<br>M BEACH FL |                                    |
|--------------------------------------------------------------------------------------------------------------------------------------------------------------------------------------------------------------------------------------------------------------------------------------------------------------------------|-------------------------------------------------------------------------------------------------------------------------------------------------------------------------------------------------------------------------------------------------------------------------------------------------------------------------------------|---------------------------------------------------------------------------------|------------------------------------|
| SALES INVOICE                                                                                                                                                                                                                                                                                                            | Description                                                                                                                                                                                                                                                                                                                         | Qty                                                                             | Anount                             |
| Roja 0.99 T                                                                                                                                                                                                                                                                                                              | NON TAX                                                                                                                                                                                                                                                                                                                             |                                                                                 | 1.00                               |
| Subtotal 0.99<br>FL Tax 1 1 06                                                                                                                                                                                                                                                                                           |                                                                                                                                                                                                                                                                                                                                     | Subtonal                                                                        | 1.00                               |
| Total Sale \$ 1.06<br>Cash                                                                                                                                                                                                                                                                                               | Product AL                                                                                                                                                                                                                                                                                                                          | Tax                                                                             | 0.00                               |
| Change 0.00                                                                                                                                                                                                                                                                                                              |                                                                                                                                                                                                                                                                                                                                     | DEBIT \$                                                                        | 1.00                               |
| Sold Items : 1<br>Thank you for shopping at our store. Our goal is<br>your satisfaction every time you shop with us.<br>Pease tell us your BOSS Revolution number with<br>every order to receive BR Club benefits.<br>Visit:BRCLUBSAVES.COM<br>Multiple Cashier : Soldaina<br>Terminal: 13436<br>Og/10/2023 10:57am, #81 | SALE Receipt<br>US DEBIT USD\$1.00<br>Payment from Primar<br>Acct/Card #: *******<br>Entry:Dhip Read<br>Auth #: 403101<br>Resp Code: 000<br>Stan: 04514284539<br>Trace #: 812511<br>Invoics #: 612511<br>Verified By PIN<br>AuthNet: WAE DIR<br>MODE: LesJer<br>AID: AD000000980640<br>BP SITE ID: 276244<br>DEBIT<br>CUSTOMER DOPY | ry Account<br>***0657                                                           |                                    |
|                                                                                                                                                                                                                                                                                                                          | REWARD<br>Acct/Card #: ******<br>Stan: 04514284589                                                                                                                                                                                                                                                                                  |                                                                                 | N<br>1921 1054155<br>3 7 555 54 AM |