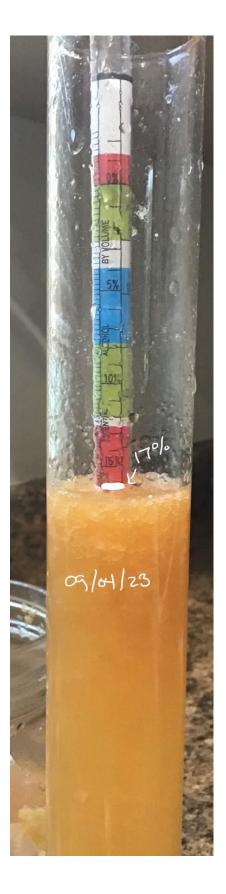

## **Receipts:**

10:11 AM Wed Aug 30

Money sent

( -

The money will be availa

CONFIRMATION RPORJ9LZX2

Accounts Deposit

(

ble in Andrew Proulx's account typically within minutes.

et to Andrew Proulx

奈 92% ■)
(2) ▲ Sign off

| <br>Done |  |  |  |
|----------|--|--|--|
|          |  |  |  |
|          |  |  |  |
|          |  |  |  |
|          |  |  |  |
|          |  |  |  |
|          |  |  |  |
|          |  |  |  |