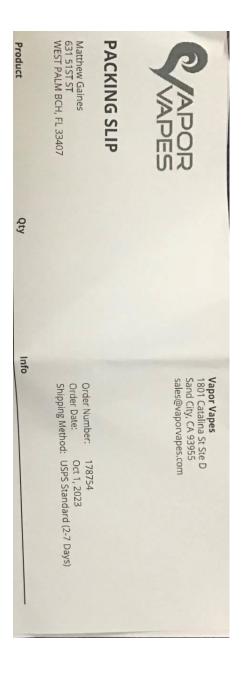

#### Order number: 25-10583-11310

Kiowa Blackberry - Rubus - Live Plant You should get it by Oct 5.

Info

SKU: Flavorless-250ml-P Weight: 11nz

See order details

Vapor Vapes 1801 Catalina St Ste D Sand City, CA 93955 sales@vaporanes.com

#### INVOICE

Bill To: Matthew Gaines 631 51ST ST WEST PALM BCH, FL 33407

Product Flavorless E-Juice Botte Size: 250ml – 8.5oz Botte Type: Plastic Bottle Nicotine: 30mg – 3.0% (Must Dilute) Base Mic: PC/VG 70/34 - Cigalkes

Order Number: 178754 Order Date: Oct 1, 2023 Payment Method: Credit/Debit Card

| Total    | \$33.28                                |  |
|----------|----------------------------------------|--|
| Shipping | \$7.29<br>via USPS Standard (2-7 Days) |  |
| Subtotal | \$25.99                                |  |