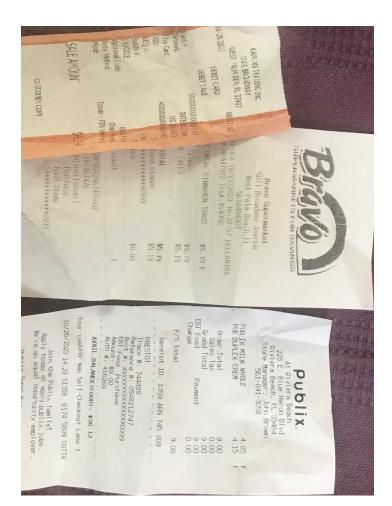

| Presidente Supernarkel                                                                                                                                            | Br 27                      | Biographic Strategy S | nue<br>fi                      | PUDDIT<br>ALE REVERSE<br>ALE ALE ALE<br>ALE ALE ALE ALE ALE ALE ALE<br>ALE ALE ALE ALE ALE ALE ALE ALE<br>ALE ALE ALE ALE ALE ALE ALE ALE ALE ALE<br>ALE ALE ALE ALE ALE ALE ALE ALE ALE ALE                                                                                                                                                                                                                                                                                                                                                                                                                                                                                                                                                                                                                                                                                                                                                                                                                                                                                                                                                                                                                                                                                                                                                                                                                                                                                                                                                                                                                                                                                                 |                                                  |
|-------------------------------------------------------------------------------------------------------------------------------------------------------------------|----------------------------|--------------------------------------------------------------------------------------------------------------------------------------------------------------------------------------------------------------------------------------------------------------------------------------------------------------------------------------------------------------------------------------------------------------------------------------------------------------------------------------------------------------------------------------------------------------------------------------------------------------------------------------------------------------------------------------------------------------------------------------------------------------------------------------------------------------------------------------------------------------------------------------------------------------------------------------------------------------------------------------------------------------------------------------------------------------------------------------------------------------------------------------------------------------------------------------------------------------------------------------------------------------------------------------------------------------------------------------------------------------------------------------------------------------------------------------------------------------------------------------------------------------------------------------------------------------------------------------------------------------------------------------------------------------------------------------------------------------------------------------------------------------------------------------------------------------------------------------------------------------------------------------------------------------------------------------------------------------------------------------------------------------------------------------------------------------------------------------------------------------------------------|--------------------------------|--------------------------------------------------------------------------------------------------------------------------------------------------------------------------------------------------------------------------------------------------------------------------------------------------------------------------------------------------------------------------------------------------------------------------------------------------------------------------------------------------------------------------------------------------------------------------------------------------------------------------------------------------------------------------------------------------------------------------------------------------------------------------------------------------------------------------------------------------------------------------------------------------------------------------------------------------------------------------------------------------------------------------------------------------------------------------------------------------------------------------------------------------------------------------------------------------------------------------------------------------------------------------------------------------------------------------------------------------------------------------------------------------------------------------------------------------------------------------------------------------------------------------------------------------------------------------------------------------------------------------------------------------------------------------------------------------------------------------------------------------------------------------------------------------------------------------------------------------------------------------------------------------------------------------------------------------------------------------------------------------------------------------------------------------------------------------------------------------------------------------------|--------------------------------------------------|
| Mangonia Park FL 3<br>551 840 9514                                                                                                                                | Ste.300<br>3407            | REALONI AG THA SPONEITI<br>MALI O MEAL TOOTIL 16.2 02<br>CHOLERY                                                                                                                                                                                                                                                                                                                                                                                                                                                                                                                                                                                                                                                                                                                                                                                                                                                                                                                                                                                                                                                                                                                                                                                                                                                                                                                                                                                                                                                                                                                                                                                                                                                                                                                                                                                                                                                                                                                                                                                                                                                               | \$2,29<br>\$5,19 F<br>\$2,29 F | Grider Total<br>Sales Tak<br>Grand Total<br>EBT Food Pavaent                                                                                                                                                                                                                                                                                                                                                                                                                                                                                                                                                                                                                                                                                                                                                                                                                                                                                                                                                                                                                                                                                                                                                                                                                                                                                                                                                                                                                                                                                                                                                                                                                                                                                                                                                                                                                                                                                                                                                                                                                                                                   | 22.04<br>0.00<br>22.04<br>22.04<br>22.04<br>0.00 |
| #137-002 10/22/2023 14:15:04<br>1998:00001630 Tru#:445627                                                                                                         | NADEGE EMM                 | Nert Sales<br>TUTAL SALES                                                                                                                                                                                                                                                                                                                                                                                                                                                                                                                                                                                                                                                                                                                                                                                                                                                                                                                                                                                                                                                                                                                                                                                                                                                                                                                                                                                                                                                                                                                                                                                                                                                                                                                                                                                                                                                                                                                                                                                                                                                                                                      | \$7,48<br>\$7.48               | Change<br>F/S Total<br>Nacetpt, Korr 1355 APM 7                                                                                                                                                                                                                                                                                                                                                                                                                                                                                                                                                                                                                                                                                                                                                                                                                                                                                                                                                                                                                                                                                                                                                                                                                                                                                                                                                                                                                                                                                                                                                                                                                                                                                                                                                                                                                                                                                                                                                                                                                                                                                | 22.04<br>775 768                                 |
| CREAM-O LAND WHOLE MILK<br>Markdown: \$0,50<br>SLIMNYS CREMESATTURE CHOCOLT                                                                                       | \$4.49 SFW<br>\$2.99 F     | SLO TUTAL<br>ED1 food stamps<br>a ************************************                                                                                                                                                                                                                                                                                                                                                                                                                                                                                                                                                                                                                                                                                                                                                                                                                                                                                                                                                                                                                                                                                                                                                                                                                                                                                                                                                                                                                                                                                                                                                                                                                                                                                                                                                                                                                                                                                                                                                                                                                                                         | \$7.48<br>\$5.19<br>\$2.29     | prestor<br>Trace # 172087<br>Raterence # 07080804                                                                                                                                                                                                                                                                                                                                                                                                                                                                                                                                                                                                                                                                                                                                                                                                                                                                                                                                                                                                                                                                                                                                                                                                                                                                                                                                                                                                                                                                                                                                                                                                                                                                                                                                                                                                                                                                                                                                                                                                                                                                              | A CONTRACTOR OF THE OWNER                        |
| Net Sales<br>TOTAL SALES                                                                                                                                          | \$7.48<br>\$7.48           | # ############0939<br>Balance                                                                                                                                                                                                                                                                                                                                                                                                                                                                                                                                                                                                                                                                                                                                                                                                                                                                                                                                                                                                                                                                                                                                                                                                                                                                                                                                                                                                                                                                                                                                                                                                                                                                                                                                                                                                                                                                                                                                                                                                                                                                                                  | \$0.00                         | EBI Food Put da<br>Amount: \$22.04<br>Auto # 446190                                                                                                                                                                                                                                                                                                                                                                                                                                                                                                                                                                                                                                                                                                                                                                                                                                                                                                                                                                                                                                                                                                                                                                                                                                                                                                                                                                                                                                                                                                                                                                                                                                                                                                                                                                                                                                                                                                                                                                                                                                                                            |                                                  |
| SUB 101AL<br>EBT food stamps<br># *******0395<br>Dhange                                                                                                           | \$7.48<br>\$7.48<br>\$0.00 | Item count<br>TERM. 10::KJ12467476001                                                                                                                                                                                                                                                                                                                                                                                                                                                                                                                                                                                                                                                                                                                                                                                                                                                                                                                                                                                                                                                                                                                                                                                                                                                                                                                                                                                                                                                                                                                                                                                                                                                                                                                                                                                                                                                                                                                                                                                                                                                                                          | 2                              | AVAIL BALANCE (ROD) : 4                                                                                                                                                                                                                                                                                                                                                                                                                                                                                                                                                                                                                                                                                                                                                                                                                                                                                                                                                                                                                                                                                                                                                                                                                                                                                                                                                                                                                                                                                                                                                                                                                                                                                                                                                                                                                                                                                                                                                                                                                                                                                                        | out Laws A                                       |
| item count<br>Temporary markdown<br>SAVING GRAND IDIAL                                                                                                            | 2<br>\$0.50<br>\$0.50      | MERCH.ID:407475<br>MODE:0011re(Issuer)<br>TYPE : Purchase<br>IENDER : Frod Stamp<br>CARD : S**********0909                                                                                                                                                                                                                                                                                                                                                                                                                                                                                                                                                                                                                                                                                                                                                                                                                                                                                                                                                                                                                                                                                                                                                                                                                                                                                                                                                                                                                                                                                                                                                                                                                                                                                                                                                                                                                                                                                                                                                                                                                     |                                | 10/04/12/23 10:26 5125 #17<br>Juin the Public far<br>Apply found 61 apply and<br>Marine an equal opportuni                                                                                                                                                                                                                                                                                                                                                                                                                                                                                                                                                                                                                                                                                                                                                                                                                                                                                                                                                                                                                                                                                                                                                                                                                                                                                                                                                                                                                                                                                                                                                                                                                                                                                                                                                                                                                                                                                                                                                                                                                     | nlix.jobs.<br>ty employer.                       |
| Herch 1d: 542929900 193751<br>Ters 1d: 00055172<br>TVPE : Parchase<br>TENDR : Excl. stram<br>DATE : **************2929<br>State : 5<br>State : 5<br>State : 57.40 |                            | Serped<br>Average<br>Food Rail, 1020402-13<br>RESult 60 APTROVAL<br>Bartey/THE 1021-722 2023-071<br>Scontest 8 855007<br>AuthOR. 8 32509                                                                                                                                                                                                                                                                                                                                                                                                                                                                                                                                                                                                                                                                                                                                                                                                                                                                                                                                                                                                                                                                                                                                                                                                                                                                                                                                                                                                                                                                                                                                                                                                                                                                                                                                                                                                                                                                                                                                                                                       | 42                             | Publix Super Harter                                                                                                                                                                                                                                                                                                                                                                                                                                                                                                                                                                                                                                                                                                                                                                                                                                                                                                                                                                                                                                                                                                                                                                                                                                                                                                                                                                                                                                                                                                                                                                                                                                                                                                                                                                                                                                                                                                                                                                                                                                                                                                            |                                                  |
| Factor (647) : 47236<br>NESAT : 00 APPEOVED 000<br>DATA for : 001 22.2023 14:15<br>SIGAN : 000073<br>NETRA : 001022.00045055                                      |                            | TERN. ID.:N:17467476001<br>NET:N: ID:41746<br>NGXEGNINC (Issuer)<br>IDFE : P.orthate<br>IEXER: Food Stage<br>DAW : Statestante(0990<br>Setted                                                                                                                                                                                                                                                                                                                                                                                                                                                                                                                                                                                                                                                                                                                                                                                                                                                                                                                                                                                                                                                                                                                                                                                                                                                                                                                                                                                                                                                                                                                                                                                                                                                                                                                                                                                                                                                                                                                                                                                  |                                |                                                                                                                                                                                                                                                                                                                                                                                                                                                                                                                                                                                                                                                                                                                                                                                                                                                                                                                                                                                                                                                                                                                                                                                                                                                                                                                                                                                                                                                                                                                                                                                                                                                                                                                                                                                                                                                                                                                                                                                                                                                                                                                                |                                                  |
| Ras you for shopping i<br>Previdente Supermarket                                                                                                                  | at                         | ANCINT USD42.25<br>Food Ball. USD477.64<br>RE31.1 USD477.64<br>Date/Time : 00:722.2023.0<br>SEGURAL 4: 05203<br>AUMON : 1: 022571                                                                                                                                                                                                                                                                                                                                                                                                                                                                                                                                                                                                                                                                                                                                                                                                                                                                                                                                                                                                                                                                                                                                                                                                                                                                                                                                                                                                                                                                                                                                                                                                                                                                                                                                                                                                                                                                                                                                                                                              | 1:43                           |                                                                                                                                                                                                                                                                                                                                                                                                                                                                                                                                                                                                                                                                                                                                                                                                                                                                                                                                                                                                                                                                                                                                                                                                                                                                                                                                                                                                                                                                                                                                                                                                                                                                                                                                                                                                                                                                                                                                                                                                                                                                                                                                |                                                  |
|                                                                                                                                                                   |                            | Dank on                                                                                                                                                                                                                                                                                                                                                                                                                                                                                                                                                                                                                                                                                                                                                                                                                                                                                                                                                                                                                                                                                                                                                                                                                                                                                                                                                                                                                                                                                                                                                                                                                                                                                                                                                                                                                                                                                                                                                                                                                                                                                                                        |                                | And a state of the |                                                  |