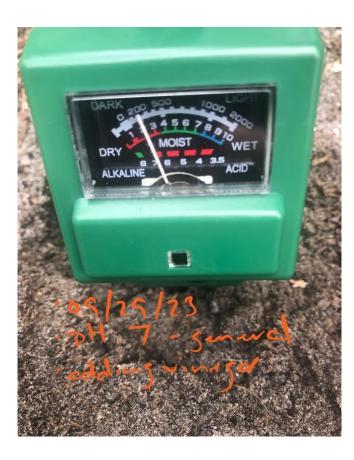

**9/29/2023:** valerian seeds planted 10/01/2023: four (4) quarts of fruit Mon / Wed: 1 vinegar mix / plants Tues / Thurs: 1 vinegar mix / grass

**10/16/2023:** roach bait significant hair shedding

**10/26/2023:** absinthe & champagne magic wine