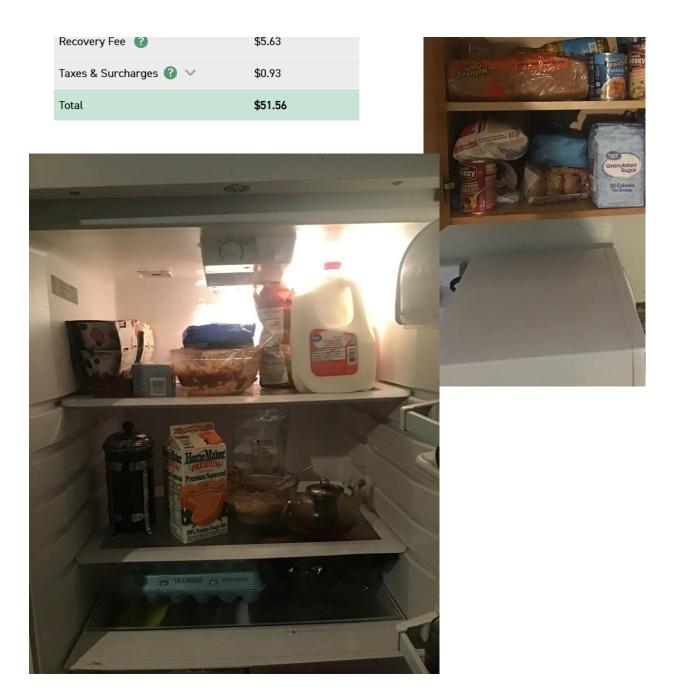

| Date:     | ######### | ######### |
|-----------|-----------|-----------|
| Checking: | \$300.37  |           |
| Saving:   | \$250.00  |           |
| Cash:     | \$40.00   |           |

| Date:     | Amt:  | Acct: | Recpt: |
|-----------|-------|-------|--------|
| ######### | \$542 | WF    | SSI    |
| ######### | \$392 | WF    | SSD    |

| Date:     | ######### | 13.10.2023 |
|-----------|-----------|------------|
| Checking: | \$59.41   |            |
| Saving:   | \$250.00  |            |
| Credit:   | \$200.00  |            |
| Cash:     | \$17.10   |            |
| EBT:      | \$0.32    |            |

#### ⊘Your payment of \$20.13 has been processed successfully

Pay On Oct 12, 2023

nber

Comment Payment successful Pay With WF

| Date:     | 14.10.2023 | 20.10.2023 |
|-----------|------------|------------|
| Checking: | \$5.20     |            |
| Saving:   | \$250.00   |            |
| Credit:   | \$200.00   |            |
| Cash:     | \$17.10    |            |
| EBT:      | \$0.32     |            |

| Date:     | 21.10.2023 | 28.10.2023 |         |        |           |             |
|-----------|------------|------------|---------|--------|-----------|-------------|
| Checking: | \$4.51     |            | Stocks: |        |           | \$200       |
| Saving:   | \$35.00    |            |         | #WERT! | \$ 543.50 | \$<br>108.7 |
| Credit:   | \$3.79     |            |         | #WERT! | \$ 153.73 | \$<br>123.0 |
| Cash:     | \$17.10    |            |         |        |           | \$<br>231.7 |
| EBT:      | \$87.32    |            |         |        |           |             |