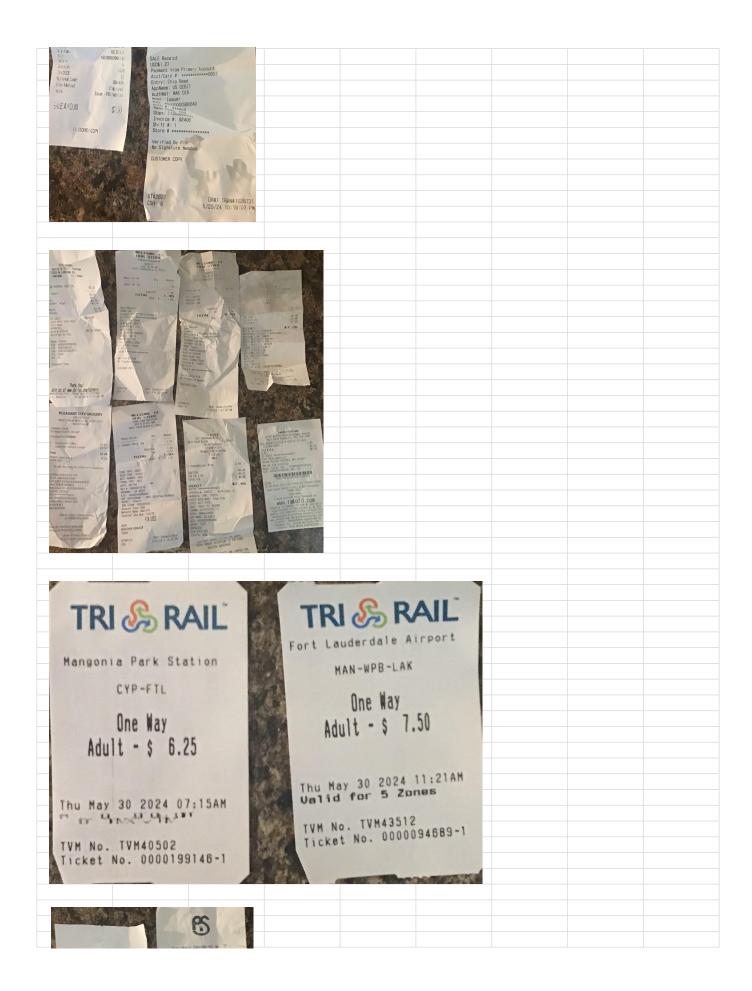

| Date:                                                                                                 | 5/29/2024        |                                                                    |          |                   |                 | 05/28/2024 | cold strat / strawl | berry |
|-------------------------------------------------------------------------------------------------------|------------------|--------------------------------------------------------------------|----------|-------------------|-----------------|------------|---------------------|-------|
| Checking:                                                                                             | \$572.08         |                                                                    |          |                   |                 |            |                     |       |
| Saving:                                                                                               | \$0.00           |                                                                    |          |                   |                 |            |                     |       |
| Cash:                                                                                                 | \$2.47           |                                                                    |          |                   |                 |            |                     |       |
| EBT:                                                                                                  | \$0.00           |                                                                    |          |                   |                 |            |                     |       |
|                                                                                                       | ,                |                                                                    |          |                   |                 |            |                     |       |
| End-Week Spending:                                                                                    | \$722.70         |                                                                    |          |                   |                 |            |                     |       |
| Debits:                                                                                               |                  |                                                                    |          |                   |                 |            |                     |       |
| Date:                                                                                                 | Amt:             |                                                                    | Acct:    | Recpt:            |                 |            |                     |       |
| 29-Ma                                                                                                 |                  |                                                                    | wf       |                   |                 |            |                     |       |
| 05/3                                                                                                  |                  |                                                                    | wf       |                   |                 |            |                     |       |
|                                                                                                       |                  |                                                                    |          |                   |                 |            |                     |       |
| Credits:                                                                                              |                  |                                                                    |          |                   |                 |            |                     |       |
| Date:                                                                                                 | Amt:             |                                                                    | Acct:    | Recpt:            |                 |            |                     |       |
| 5/7/2024-5/14/2                                                                                       |                  |                                                                    | wf       | from: mom (for tr | in)             |            |                     |       |
| 5/1/2021 0/1 //                                                                                       | φ200             |                                                                    |          |                   |                 |            |                     |       |
|                                                                                                       |                  |                                                                    |          |                   |                 |            |                     |       |
| Spending:                                                                                             |                  |                                                                    |          |                   |                 |            |                     |       |
| Date:                                                                                                 | Amt (Cash):      | Amt (non-cash):                                                    | Returns: | Business:         | Acct:           | Details:   |                     |       |
| 29-Ma                                                                                                 | y \$30.49        |                                                                    |          | emvape            | wf              | tank       |                     |       |
| 29-Ma                                                                                                 | •                |                                                                    |          | eby               | wf              | phone      |                     |       |
| 31-Ma                                                                                                 |                  |                                                                    |          | eby               | wf              | amazfit 7  |                     |       |
| 31-Ma                                                                                                 |                  |                                                                    |          | vape              | wf              | vape juice |                     |       |
| 31-Ma                                                                                                 |                  |                                                                    | \$27.81  |                   | wf              | amazfit 5  |                     |       |
| 31-Ma                                                                                                 |                  |                                                                    |          | ubr               | ubr gift card   |            |                     |       |
| 31-Ma                                                                                                 |                  |                                                                    |          | ubr               | ubr gift and wf |            |                     |       |
| 06/0                                                                                                  |                  |                                                                    |          | mcd               | wf              | coffee     |                     |       |
| Donation:                                                                                             |                  |                                                                    |          |                   |                 |            |                     |       |
| Date:                                                                                                 | Amt:             |                                                                    | Org:     | Acct:             |                 |            |                     |       |
| 05/3                                                                                                  |                  |                                                                    | maria    | wf                |                 |            |                     |       |
| 00/0                                                                                                  | <del>م</del> 200 |                                                                    | IIIalla  | VVI               |                 |            |                     |       |
|                                                                                                       |                  |                                                                    |          |                   |                 |            |                     |       |
|                                                                                                       |                  |                                                                    |          |                   |                 |            |                     |       |
| Bills:                                                                                                |                  |                                                                    |          |                   |                 |            |                     |       |
| Date:                                                                                                 | Amti             |                                                                    | Ora      | Accti             |                 |            |                     |       |
|                                                                                                       | Amt:             |                                                                    | Org:     | Acct:             |                 |            |                     |       |
|                                                                                                       |                  |                                                                    |          |                   |                 |            |                     |       |
|                                                                                                       |                  |                                                                    |          |                   |                 |            |                     |       |
|                                                                                                       |                  |                                                                    |          |                   |                 |            |                     |       |
|                                                                                                       |                  |                                                                    |          |                   |                 |            |                     |       |
|                                                                                                       |                  |                                                                    |          |                   |                 |            |                     |       |
| <b>.</b>                                                                                              |                  |                                                                    |          |                   |                 |            |                     |       |
| Receipts:                                                                                             |                  |                                                                    |          |                   |                 |            |                     |       |
|                                                                                                       |                  |                                                                    |          |                   |                 |            |                     |       |
|                                                                                                       |                  | 1                                                                  |          |                   |                 |            |                     |       |
|                                                                                                       | STRAIL .         | COME TO                                                            |          |                   |                 |            |                     |       |
| a starting the                                                                                        | SUN 444          | COME TO<br>IOCO WPB                                                |          |                   |                 |            |                     |       |
| 18 8 3ª S                                                                                             |                  | SUNOCO<br>49 45TH ST<br>M BEACH FL 33407                           |          |                   |                 |            |                     |       |
| 1986 P                                                                                                |                  |                                                                    |          |                   |                 |            |                     |       |
|                                                                                                       | -CUSTOMER COPY>  |                                                                    |          |                   |                 |            |                     |       |
| KAM MATRADUM DA                                                                                       |                  |                                                                    |          |                   |                 |            |                     |       |
| KAM AN TRADING IN<br>SI-14 BRO-DWAY<br>WEST ALM BEA, FL 33                                            | 07 Description   | z 1, 1,19                                                          |          |                   |                 |            |                     |       |
| KAM INI TRADING IN<br>5% IL BROJOWAY<br>WEST ILM BEA, PL 33<br>15/29/2024<br>IEBLT CARD<br>IEBLT SALE | T DR PEPPER 120  | Z 1 1.19<br>Subtolai 1.19<br>Tax 0.08<br>TAL 1.27<br>DEBIT \$ 1.27 |          |                   |                 |            |                     |       |