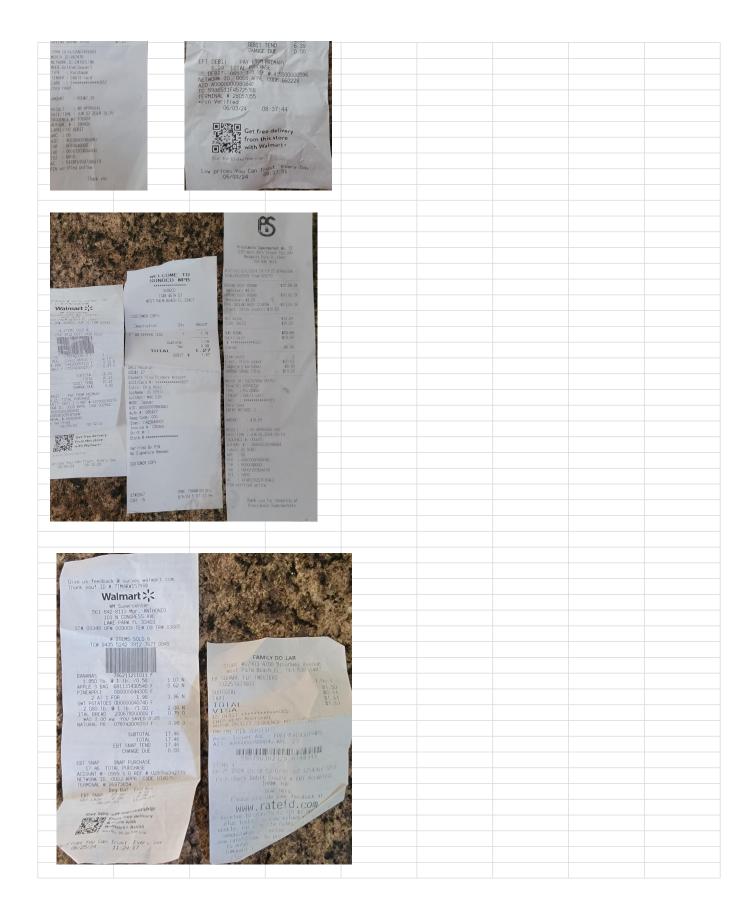

| Date:                                                                                                 | 5/29/2024        |                                                                    |          |                   |                 | 05/28/2024 | cold strat / strawl | berry |
|-------------------------------------------------------------------------------------------------------|------------------|--------------------------------------------------------------------|----------|-------------------|-----------------|------------|---------------------|-------|
| Checking:                                                                                             | \$572.08         |                                                                    |          |                   |                 |            |                     |       |
| Saving:                                                                                               | \$0.00           |                                                                    |          |                   |                 |            |                     |       |
| Cash:                                                                                                 | \$2.47           |                                                                    |          |                   |                 |            |                     |       |
| EBT:                                                                                                  | \$0.00           |                                                                    |          |                   |                 |            |                     |       |
|                                                                                                       | ,                |                                                                    |          |                   |                 |            |                     |       |
| End-Week Spending:                                                                                    | \$722.70         |                                                                    |          |                   |                 |            |                     |       |
| Debits:                                                                                               |                  |                                                                    |          |                   |                 |            |                     |       |
| Date:                                                                                                 | Amt:             |                                                                    | Acct:    | Recpt:            |                 |            |                     |       |
| 29-Ma                                                                                                 |                  |                                                                    | wf       |                   |                 |            |                     |       |
| 05/3                                                                                                  |                  |                                                                    | wf       |                   |                 |            |                     |       |
|                                                                                                       |                  |                                                                    |          |                   |                 |            |                     |       |
| Credits:                                                                                              |                  |                                                                    |          |                   |                 |            |                     |       |
| Date:                                                                                                 | Amt:             |                                                                    | Acct:    | Recpt:            |                 |            |                     |       |
| 5/7/2024-5/14/2                                                                                       |                  |                                                                    | wf       | from: mom (for tr | in)             |            |                     |       |
| 5/1/2021 0/1 //                                                                                       | φ200             |                                                                    |          |                   |                 |            |                     |       |
|                                                                                                       |                  |                                                                    |          |                   |                 |            |                     |       |
| Spending:                                                                                             |                  |                                                                    |          |                   |                 |            |                     |       |
| Date:                                                                                                 | Amt (Cash):      | Amt (non-cash):                                                    | Returns: | Business:         | Acct:           | Details:   |                     |       |
| 29-Ma                                                                                                 | y \$30.49        |                                                                    |          | emvape            | wf              | tank       |                     |       |
| 29-Ma                                                                                                 | •                |                                                                    |          | eby               | wf              | phone      |                     |       |
| 31-Ma                                                                                                 |                  |                                                                    |          | eby               | wf              | amazfit 7  |                     |       |
| 31-Ma                                                                                                 |                  |                                                                    |          | vape              | wf              | vape juice |                     |       |
| 31-Ma                                                                                                 |                  |                                                                    | \$27.81  |                   | wf              | amazfit 5  |                     |       |
| 31-Ma                                                                                                 |                  |                                                                    |          | ubr               | ubr gift card   |            |                     |       |
| 31-Ma                                                                                                 |                  |                                                                    |          | ubr               | ubr gift and wf |            |                     |       |
| 06/0                                                                                                  |                  |                                                                    |          | mcd               | wf              | coffee     |                     |       |
| Donation:                                                                                             |                  |                                                                    |          |                   |                 |            |                     |       |
| Date:                                                                                                 | Amt:             |                                                                    | Org:     | Acct:             |                 |            |                     |       |
| 05/3                                                                                                  |                  |                                                                    | maria    | wf                |                 |            |                     |       |
| 00/0                                                                                                  | <del>م</del> 200 |                                                                    | IIIalla  | VVI               |                 |            |                     |       |
|                                                                                                       |                  |                                                                    |          |                   |                 |            |                     |       |
|                                                                                                       |                  |                                                                    |          |                   |                 |            |                     |       |
| Bills:                                                                                                |                  |                                                                    |          |                   |                 |            |                     |       |
| Date:                                                                                                 | Amti             |                                                                    | Ora      | Accti             |                 |            |                     |       |
|                                                                                                       | Amt:             |                                                                    | Org:     | Acct:             |                 |            |                     |       |
|                                                                                                       |                  |                                                                    |          |                   |                 |            |                     |       |
|                                                                                                       |                  |                                                                    |          |                   |                 |            |                     |       |
|                                                                                                       |                  |                                                                    |          |                   |                 |            |                     |       |
|                                                                                                       |                  |                                                                    |          |                   |                 |            |                     |       |
|                                                                                                       |                  |                                                                    |          |                   |                 |            |                     |       |
| <b>.</b>                                                                                              |                  |                                                                    |          |                   |                 |            |                     |       |
| Receipts:                                                                                             |                  |                                                                    |          |                   |                 |            |                     |       |
|                                                                                                       |                  |                                                                    |          |                   |                 |            |                     |       |
|                                                                                                       |                  | 1                                                                  |          |                   |                 |            |                     |       |
|                                                                                                       | STRAIL .         | COME TO                                                            |          |                   |                 |            |                     |       |
| a starting the                                                                                        | SUN 444          | COME TO<br>IOCO WPB                                                |          |                   |                 |            |                     |       |
| 18 8 3ª S                                                                                             |                  | SUNOCO<br>49 45TH ST<br>M BEACH FL 33407                           |          |                   |                 |            |                     |       |
| 1986 P                                                                                                |                  |                                                                    |          |                   |                 |            |                     |       |
|                                                                                                       | -CUSTOMER COPY>  |                                                                    |          |                   |                 |            |                     |       |
| KAM MATRADUM DA                                                                                       |                  |                                                                    |          |                   |                 |            |                     |       |
| KAM AN TRADING IN<br>SI-14 BRO-DWAY<br>WEST ALM BEA, FL 33                                            | 07 Description   | z 1, 1,19                                                          |          |                   |                 |            |                     |       |
| KAM INI TRADING IN<br>5% IL BROJOWAY<br>WEST ILM BEA, PL 33<br>15/29/2024<br>IEBLT CARD<br>IEBLT SALE | T DR PEPPER 120  | Z 1 1.19<br>Subtolai 1.19<br>Tax 0.08<br>TAL 1.27<br>DEBIT \$ 1.27 |          |                   |                 |            |                     |       |