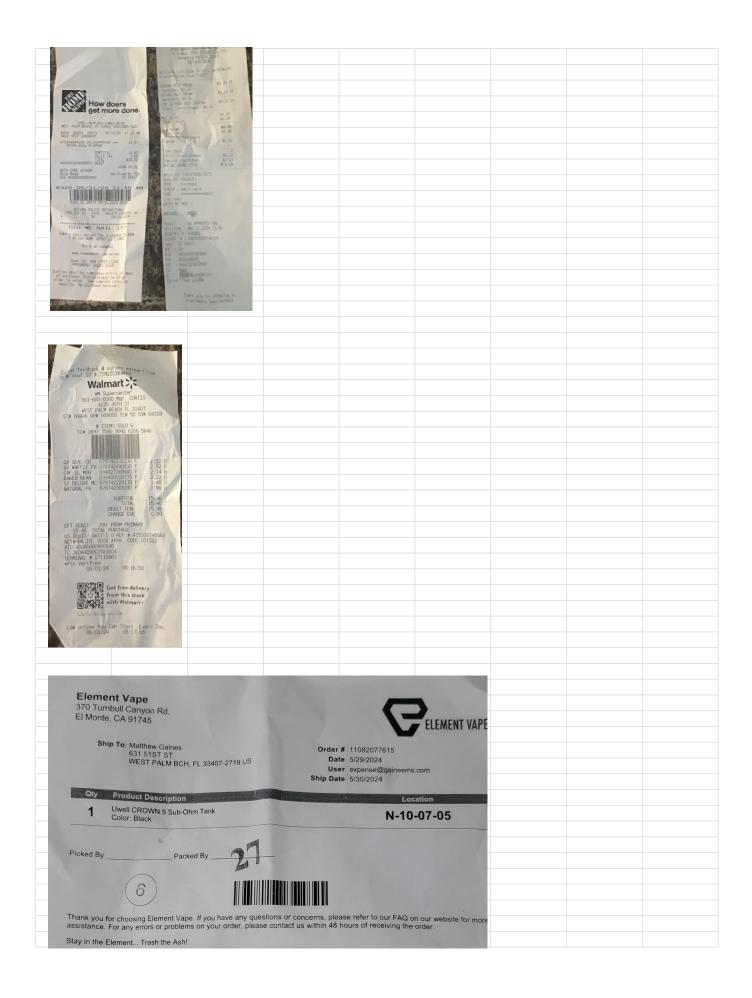

| Date:                                                                                                 | 5/29/2024        |                                                                    |          |                   |                 | 05/28/2024 | cold strat / strawl | berry |
|-------------------------------------------------------------------------------------------------------|------------------|--------------------------------------------------------------------|----------|-------------------|-----------------|------------|---------------------|-------|
| Checking:                                                                                             | \$572.08         |                                                                    |          |                   |                 |            |                     |       |
| Saving:                                                                                               | \$0.00           |                                                                    |          |                   |                 |            |                     |       |
| Cash:                                                                                                 | \$2.47           |                                                                    |          |                   |                 |            |                     |       |
| EBT:                                                                                                  | \$0.00           |                                                                    |          |                   |                 |            |                     |       |
|                                                                                                       | ,                |                                                                    |          |                   |                 |            |                     |       |
| End-Week Spending:                                                                                    | \$722.70         |                                                                    |          |                   |                 |            |                     |       |
| Debits:                                                                                               |                  |                                                                    |          |                   |                 |            |                     |       |
| Date:                                                                                                 | Amt:             |                                                                    | Acct:    | Recpt:            |                 |            |                     |       |
| 29-Ma                                                                                                 |                  |                                                                    | wf       |                   |                 |            |                     |       |
| 05/3                                                                                                  |                  |                                                                    | wf       |                   |                 |            |                     |       |
|                                                                                                       |                  |                                                                    |          |                   |                 |            |                     |       |
| Credits:                                                                                              |                  |                                                                    |          |                   |                 |            |                     |       |
| Date:                                                                                                 | Amt:             |                                                                    | Acct:    | Recpt:            |                 |            |                     |       |
| 5/7/2024-5/14/2                                                                                       |                  |                                                                    | wf       | from: mom (for tr | in)             |            |                     |       |
| 5/1/2021 0/1 //                                                                                       | φ200             |                                                                    |          |                   |                 |            |                     |       |
|                                                                                                       |                  |                                                                    |          |                   |                 |            |                     |       |
| Spending:                                                                                             |                  |                                                                    |          |                   |                 |            |                     |       |
| Date:                                                                                                 | Amt (Cash):      | Amt (non-cash):                                                    | Returns: | Business:         | Acct:           | Details:   |                     |       |
| 29-Ma                                                                                                 | y \$30.49        |                                                                    |          | emvape            | wf              | tank       |                     |       |
| 29-Ma                                                                                                 | •                |                                                                    |          | eby               | wf              | phone      |                     |       |
| 31-Ma                                                                                                 |                  |                                                                    |          | eby               | wf              | amazfit 7  |                     |       |
| 31-Ma                                                                                                 |                  |                                                                    |          | vape              | wf              | vape juice |                     |       |
| 31-Ma                                                                                                 |                  |                                                                    | \$27.81  |                   | wf              | amazfit 5  |                     |       |
| 31-Ma                                                                                                 |                  |                                                                    |          | ubr               | ubr gift card   |            |                     |       |
| 31-Ma                                                                                                 |                  |                                                                    |          | ubr               | ubr gift and wf |            |                     |       |
| 06/0                                                                                                  |                  |                                                                    |          | mcd               | wf              | coffee     |                     |       |
| Donation:                                                                                             |                  |                                                                    |          |                   |                 |            |                     |       |
| Date:                                                                                                 | Amt:             |                                                                    | Org:     | Acct:             |                 |            |                     |       |
| 05/3                                                                                                  |                  |                                                                    | maria    | wf                |                 |            |                     |       |
| 00/0                                                                                                  | <del>م</del> 200 |                                                                    | IIIalla  | VVI               |                 |            |                     |       |
|                                                                                                       |                  |                                                                    |          |                   |                 |            |                     |       |
|                                                                                                       |                  |                                                                    |          |                   |                 |            |                     |       |
| Bills:                                                                                                |                  |                                                                    |          |                   |                 |            |                     |       |
| Date:                                                                                                 | Amti             |                                                                    | Ora      | Accti             |                 |            |                     |       |
|                                                                                                       | Amt:             |                                                                    | Org:     | Acct:             |                 |            |                     |       |
|                                                                                                       |                  |                                                                    |          |                   |                 |            |                     |       |
|                                                                                                       |                  |                                                                    |          |                   |                 |            |                     |       |
|                                                                                                       |                  |                                                                    |          |                   |                 |            |                     |       |
|                                                                                                       |                  |                                                                    |          |                   |                 |            |                     |       |
|                                                                                                       |                  |                                                                    |          |                   |                 |            |                     |       |
| <b>.</b>                                                                                              |                  |                                                                    |          |                   |                 |            |                     |       |
| Receipts:                                                                                             |                  |                                                                    |          |                   |                 |            |                     |       |
|                                                                                                       |                  |                                                                    |          |                   |                 |            |                     |       |
|                                                                                                       |                  | 1                                                                  |          |                   |                 |            |                     |       |
|                                                                                                       | STRAIL .         | COME TO                                                            |          |                   |                 |            |                     |       |
| a starting the                                                                                        | SUN 444          | COME TO<br>IOCO WPB                                                |          |                   |                 |            |                     |       |
| 18 8 3ª S                                                                                             |                  | SUNOCO<br>49 45TH ST<br>M BEACH FL 33407                           |          |                   |                 |            |                     |       |
| 1986 P                                                                                                |                  |                                                                    |          |                   |                 |            |                     |       |
|                                                                                                       | -CUSTOMER COPY>  |                                                                    |          |                   |                 |            |                     |       |
| KAM MATRADUM DA                                                                                       |                  |                                                                    |          |                   |                 |            |                     |       |
| KAM AN TRADING IN<br>SI-14 BRO-DWAY<br>WEST ALM BEA, FL 33                                            | 07 Description   | z 1, 1,19                                                          |          |                   |                 |            |                     |       |
| KAM INI TRADING IN<br>5% IL BROJOWAY<br>WEST ILM BEA, PL 33<br>15/29/2024<br>IEBLT CARD<br>IEBLT SALE | T DR PEPPER 120  | Z 1 1.19<br>Subtolai 1.19<br>Tax 0.08<br>TAL 1.27<br>DEBIT \$ 1.27 |          |                   |                 |            |                     |       |