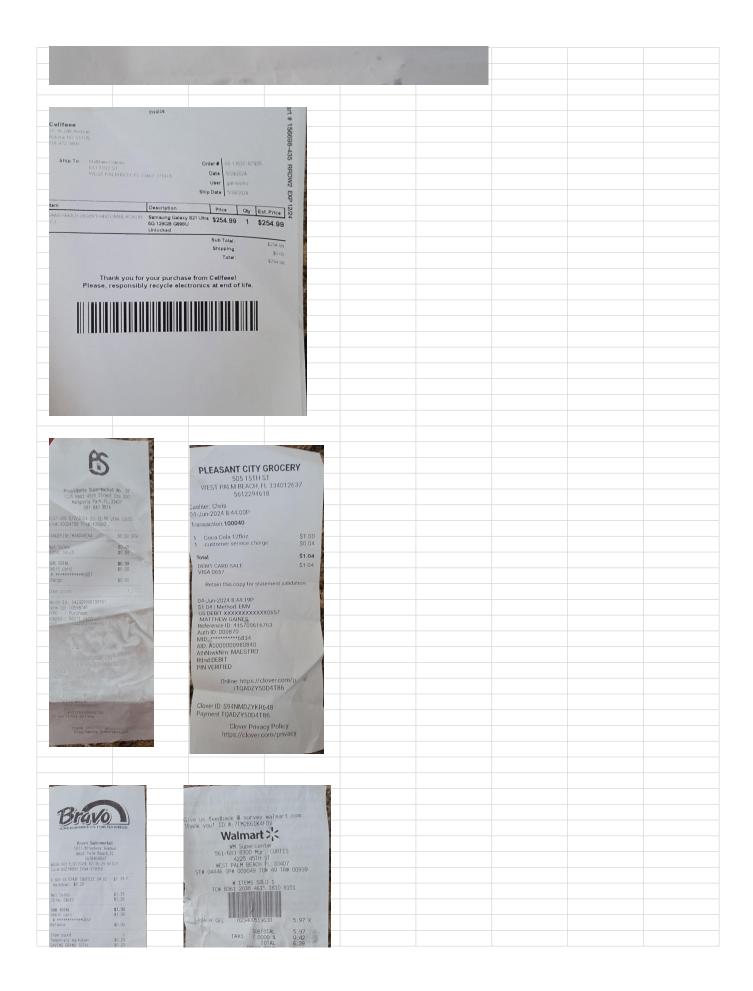

| Date:                                                                                                 | 5/29/2024        |                                                                    |          |                   |                 | 05/28/2024 | cold strat / strawl | berry |
|-------------------------------------------------------------------------------------------------------|------------------|--------------------------------------------------------------------|----------|-------------------|-----------------|------------|---------------------|-------|
| Checking:                                                                                             | \$572.08         |                                                                    |          |                   |                 |            |                     |       |
| Saving:                                                                                               | \$0.00           |                                                                    |          |                   |                 |            |                     |       |
| Cash:                                                                                                 | \$2.47           |                                                                    |          |                   |                 |            |                     |       |
| EBT:                                                                                                  | \$0.00           |                                                                    |          |                   |                 |            |                     |       |
|                                                                                                       | ,                |                                                                    |          |                   |                 |            |                     |       |
| End-Week Spending:                                                                                    | \$722.70         |                                                                    |          |                   |                 |            |                     |       |
| Debits:                                                                                               |                  |                                                                    |          |                   |                 |            |                     |       |
| Date:                                                                                                 | Amt:             |                                                                    | Acct:    | Recpt:            |                 |            |                     |       |
| 29-Ma                                                                                                 |                  |                                                                    | wf       |                   |                 |            |                     |       |
| 05/3                                                                                                  |                  |                                                                    | wf       |                   |                 |            |                     |       |
|                                                                                                       |                  |                                                                    |          |                   |                 |            |                     |       |
| Credits:                                                                                              |                  |                                                                    |          |                   |                 |            |                     |       |
| Date:                                                                                                 | Amt:             |                                                                    | Acct:    | Recpt:            |                 |            |                     |       |
| 5/7/2024-5/14/2                                                                                       |                  |                                                                    | wf       | from: mom (for tr | in)             |            |                     |       |
| 5/1/2021 0/1 //                                                                                       | φ200             |                                                                    |          |                   |                 |            |                     |       |
|                                                                                                       |                  |                                                                    |          |                   |                 |            |                     |       |
| Spending:                                                                                             |                  |                                                                    |          |                   |                 |            |                     |       |
| Date:                                                                                                 | Amt (Cash):      | Amt (non-cash):                                                    | Returns: | Business:         | Acct:           | Details:   |                     |       |
| 29-Ma                                                                                                 | y \$30.49        |                                                                    |          | emvape            | wf              | tank       |                     |       |
| 29-Ma                                                                                                 | •                |                                                                    |          | eby               | wf              | phone      |                     |       |
| 31-Ma                                                                                                 |                  |                                                                    |          | eby               | wf              | amazfit 7  |                     |       |
| 31-Ma                                                                                                 |                  |                                                                    |          | vape              | wf              | vape juice |                     |       |
| 31-Ma                                                                                                 |                  |                                                                    | \$27.81  |                   | wf              | amazfit 5  |                     |       |
| 31-Ma                                                                                                 |                  |                                                                    |          | ubr               | ubr gift card   |            |                     |       |
| 31-Ma                                                                                                 |                  |                                                                    |          | ubr               | ubr gift and wf |            |                     |       |
| 06/0                                                                                                  |                  |                                                                    |          | mcd               | wf              | coffee     |                     |       |
| Donation:                                                                                             |                  |                                                                    |          |                   |                 |            |                     |       |
| Date:                                                                                                 | Amt:             |                                                                    | Org:     | Acct:             |                 |            |                     |       |
| 05/3                                                                                                  |                  |                                                                    | maria    | wf                |                 |            |                     |       |
| 00/0                                                                                                  | <del>م</del> 200 |                                                                    | IIIalla  | VVI               |                 |            |                     |       |
|                                                                                                       |                  |                                                                    |          |                   |                 |            |                     |       |
|                                                                                                       |                  |                                                                    |          |                   |                 |            |                     |       |
| Bills:                                                                                                |                  |                                                                    |          |                   |                 |            |                     |       |
| Date:                                                                                                 | Amti             |                                                                    | Ora      | Accti             |                 |            |                     |       |
|                                                                                                       | Amt:             |                                                                    | Org:     | Acct:             |                 |            |                     |       |
|                                                                                                       |                  |                                                                    |          |                   |                 |            |                     |       |
|                                                                                                       |                  |                                                                    |          |                   |                 |            |                     |       |
|                                                                                                       |                  |                                                                    |          |                   |                 |            |                     |       |
|                                                                                                       |                  |                                                                    |          |                   |                 |            |                     |       |
|                                                                                                       |                  |                                                                    |          |                   |                 |            |                     |       |
| <b>.</b>                                                                                              |                  |                                                                    |          |                   |                 |            |                     |       |
| Receipts:                                                                                             |                  |                                                                    |          |                   |                 |            |                     |       |
|                                                                                                       |                  |                                                                    |          |                   |                 |            |                     |       |
|                                                                                                       |                  | 1                                                                  |          |                   |                 |            |                     |       |
|                                                                                                       | STRAIL .         | COME TO                                                            |          |                   |                 |            |                     |       |
| a starting the                                                                                        | SUN 444          | COME TO<br>IOCO WPB                                                |          |                   |                 |            |                     |       |
| 18 8 3ª S                                                                                             |                  | SUNOCO<br>49 45TH ST<br>M BEACH FL 33407                           |          |                   |                 |            |                     |       |
| 1986 P                                                                                                |                  |                                                                    |          |                   |                 |            |                     |       |
|                                                                                                       | -CUSTOMER COPY>  |                                                                    |          |                   |                 |            |                     |       |
| KAM MATRADUM DA                                                                                       |                  |                                                                    |          |                   |                 |            |                     |       |
| KAM AN TRADING IN<br>SI-14 BRO-DWAY<br>WEST ALM BEA, FL 33                                            | 07 Description   | z 1, 1,19                                                          |          |                   |                 |            |                     |       |
| KAM INI TRADING IN<br>5% IL BROJOWAY<br>WEST ILM BEA, PL 33<br>15/29/2024<br>IEBLT CARD<br>IEBLT SALE | T DR PEPPER 120  | Z 1 1.19<br>Subtolai 1.19<br>Tax 0.08<br>TAL 1.27<br>DEBIT \$ 1.27 |          |                   |                 |            |                     |       |