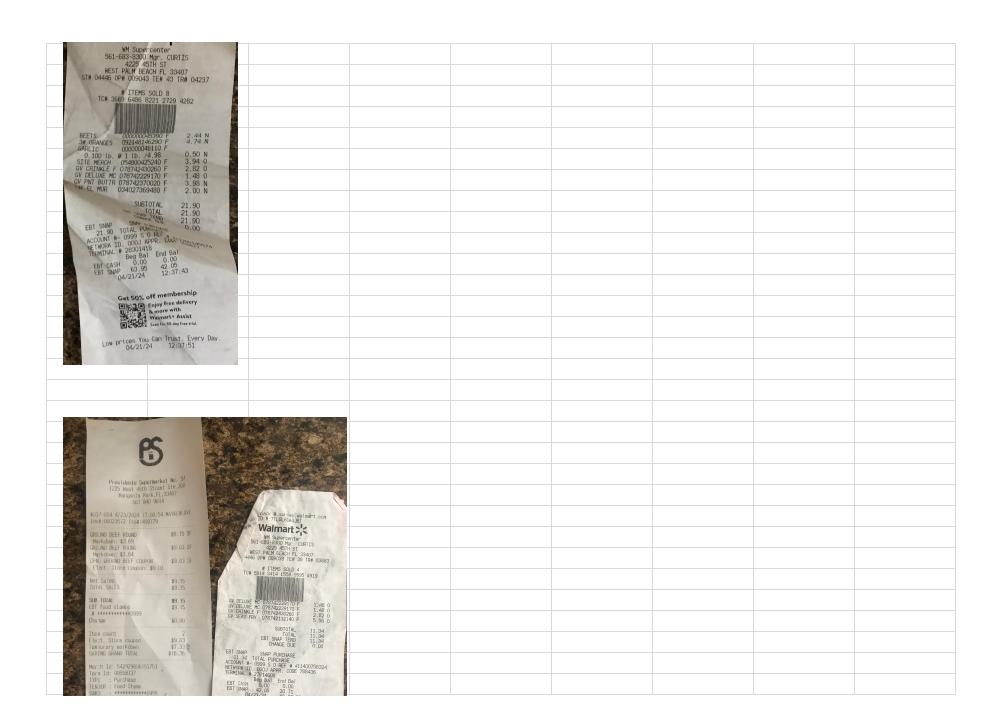

| Donation:                                                                                                                                                       |                                                                                            |      |       |  |  |  |
|-----------------------------------------------------------------------------------------------------------------------------------------------------------------|--------------------------------------------------------------------------------------------|------|-------|--|--|--|
| Date:                                                                                                                                                           | Amt:                                                                                       | Org: | Acct: |  |  |  |
|                                                                                                                                                                 |                                                                                            |      |       |  |  |  |
|                                                                                                                                                                 |                                                                                            |      |       |  |  |  |
|                                                                                                                                                                 |                                                                                            |      |       |  |  |  |
|                                                                                                                                                                 |                                                                                            |      |       |  |  |  |
| Bills:                                                                                                                                                          |                                                                                            |      |       |  |  |  |
| Date:                                                                                                                                                           | Amt:                                                                                       | Org: | Acct: |  |  |  |
|                                                                                                                                                                 |                                                                                            |      |       |  |  |  |
|                                                                                                                                                                 |                                                                                            |      |       |  |  |  |
|                                                                                                                                                                 |                                                                                            |      |       |  |  |  |
|                                                                                                                                                                 |                                                                                            |      |       |  |  |  |
|                                                                                                                                                                 |                                                                                            |      |       |  |  |  |
|                                                                                                                                                                 |                                                                                            |      |       |  |  |  |
| Receipts:                                                                                                                                                       |                                                                                            |      |       |  |  |  |
|                                                                                                                                                                 |                                                                                            |      |       |  |  |  |
|                                                                                                                                                                 |                                                                                            |      |       |  |  |  |
|                                                                                                                                                                 |                                                                                            |      |       |  |  |  |
| Bra                                                                                                                                                             | VÓ 1                                                                                       |      |       |  |  |  |
| SUPERVIARKE                                                                                                                                                     | IS FOR SAVINGS                                                                             |      |       |  |  |  |
| Bravo<br>5011 Bro<br>West Pt<br>56<br>#008-001 4/20/2024<br>Inv#:0055561 Irs#:                                                                                  | Supermarket padway Avenue alm Beach, FL                                                    |      |       |  |  |  |
| #006-001 4/20/2024<br>Inv#:00656361 Trs#:                                                                                                                       | 20:22:32 CAFOL G                                                                           |      |       |  |  |  |
| IBERIA INSTANT DATS<br>Tare: 0.01 lb<br>0.56 lb @ \$1,99/lb                                                                                                     | \$ 32 0Z \$2.99 F                                                                          |      |       |  |  |  |
| APPLE GALA LB<br>Markdown: \$0.34                                                                                                                               | \$1.11 FW                                                                                  |      |       |  |  |  |
| TOTAL SALES                                                                                                                                                     | \$4.10<br>\$4.10                                                                           |      |       |  |  |  |
| EBT food stamps # ************************************                                                                                                          | 9 \$4.10<br>\$0.00                                                                         |      |       |  |  |  |
| Item count<br>Temporary markdown<br>Saving Grane Total                                                                                                          | \$1.11 Fil<br>\$4.10<br>\$4.10<br>\$4.10<br>\$4.10<br>\$4.10<br>\$0.00<br>\$0.34<br>\$0.34 |      |       |  |  |  |
| TERM. ID: HJ124674760<br>MERCH. ID: 467476                                                                                                                      | 00134                                                                                      |      |       |  |  |  |
| TERN. III: H1726/74760 MERCH. ID: H77476 MOD: :Online (Issuer) Mod: :Online (Issuer) Mod: :Online (Issuer) Mod: :Summana (Issuer) Mod: :Summana (Issuer) Swiped | o<br>>*****0999                                                                            |      |       |  |  |  |
| Swiped  AMOUNT : USD\$4.1  Food Bal. : USD\$63                                                                                                                  | 10                                                                                         |      |       |  |  |  |