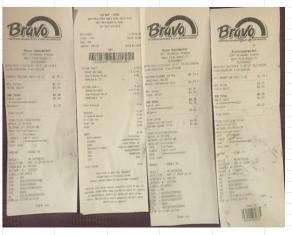

| Date:              | 3/28/2024    |          |           |       |             |  |  |  |  |
|--------------------|--------------|----------|-----------|-------|-------------|--|--|--|--|
| Checking:          | \$1.98       |          |           |       |             |  |  |  |  |
|                    |              |          |           |       |             |  |  |  |  |
| Saving:            | \$0.13       |          |           |       |             |  |  |  |  |
| Cash:              |              |          |           |       |             |  |  |  |  |
| EBT:               | \$16.86      |          |           |       |             |  |  |  |  |
|                    |              |          |           |       |             |  |  |  |  |
| End-Week Spending: |              |          |           |       |             |  |  |  |  |
|                    |              |          |           |       |             |  |  |  |  |
| Debits:            |              |          |           |       |             |  |  |  |  |
| Date:              | Amt:         | Acct:    | Recpt:    |       |             |  |  |  |  |
| 28-Mar             |              |          | псерс     |       |             |  |  |  |  |
| 30-Mar             |              |          |           |       |             |  |  |  |  |
| JO-IVIAI           | <b>\$404</b> | 330      |           |       |             |  |  |  |  |
|                    |              |          |           |       |             |  |  |  |  |
|                    |              |          |           |       |             |  |  |  |  |
| Credits:           |              |          |           |       |             |  |  |  |  |
| Date:              | Amt:         | Acct:    | Recpt:    |       |             |  |  |  |  |
|                    |              |          |           |       |             |  |  |  |  |
|                    |              |          |           |       |             |  |  |  |  |
|                    |              |          |           |       |             |  |  |  |  |
|                    |              |          |           |       |             |  |  |  |  |
| Spending:          |              |          |           |       |             |  |  |  |  |
| Date:              | Amti         | Returns  | Business: | Accts | Datails     |  |  |  |  |
|                    | Amt:         | Returns: |           | Acct: | Details:    |  |  |  |  |
| 28-Mar             |              |          | amz       | wf    | oil         |  |  |  |  |
| 28-Mar             |              |          | eby       | wf    | goods       |  |  |  |  |
| 28-Mar             |              | \$11.76  |           | wf    | broken item |  |  |  |  |
| 28-Mar             | \$3.73       |          | wnd       | wf    | snack       |  |  |  |  |
| 30-Mar             | \$11.93      |          | amz       | wf    |             |  |  |  |  |
| 31-Mar             | \$28.88      |          | onvy      | wf    | clothes     |  |  |  |  |
| 31-Mar             | \$13.80      |          | amz       | wf    | clothes     |  |  |  |  |
| 3-Apr              | \$5.54       |          | wnd       | wf    | food        |  |  |  |  |
|                    |              |          |           |       |             |  |  |  |  |
| Donation:          |              |          |           |       |             |  |  |  |  |
| Date:              | Amt:         | Org:     | Acct:     |       |             |  |  |  |  |
| Dute.              | ant.         | org.     | nett.     |       |             |  |  |  |  |
|                    |              |          |           |       |             |  |  |  |  |
|                    |              |          |           |       |             |  |  |  |  |
|                    |              |          |           |       |             |  |  |  |  |
|                    |              |          |           |       |             |  |  |  |  |
| Bills:             |              |          |           |       |             |  |  |  |  |
| Date:              | Amt:         | Org:     | Acct:     |       |             |  |  |  |  |
| 28-Mar             | \$99.56      | fpl      |           |       |             |  |  |  |  |
| 3/28/2024          |              |          |           |       |             |  |  |  |  |
| 3/28/2024          |              | wpb utl  |           |       |             |  |  |  |  |
| 3/28/2024          |              |          |           |       |             |  |  |  |  |
| 5.25.2024          | ψ0.00        |          |           |       |             |  |  |  |  |
|                    |              |          |           |       |             |  |  |  |  |
|                    |              |          |           |       |             |  |  |  |  |
| Receipts:          |              |          |           |       |             |  |  |  |  |
|                    |              |          |           |       |             |  |  |  |  |